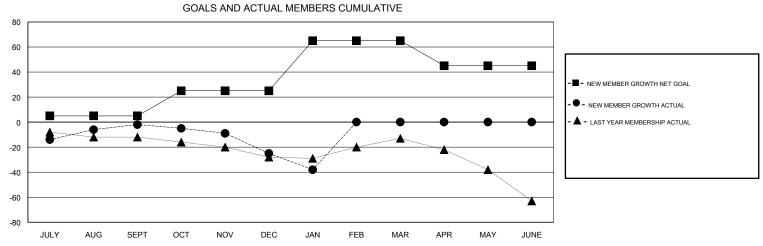

## MONTHLY MEMBERSHIP PROGRESS REPORT

## District 9 MC

Results as of: 1/31/2017

| DROPPED CLUBS: 0  DROPPED MEMBERS |         | 22 CLUBS OF 48 ADDED 1 OR MORE<br>NEW MEMBERS | GENDER DISTRIBI<br>MALE<br>FEMALE | UTION<br>895 (78.30%)<br>248 (21.70%) |     |
|-----------------------------------|---------|-----------------------------------------------|-----------------------------------|---------------------------------------|-----|
| DECEASED                          | 16      | CLICK HERE FOR CUMULATIVE  MEMBERSHIP DATA    | TOTAL FAMILY UNIT MEMBERS         |                                       | 264 |
| CLUB CANCELLED OTHER              | 0<br>84 |                                               | FAMILY MEMBERS PAYING HALF DUES   |                                       | 138 |
| TOTAL                             | 100     |                                               | 2020                              |                                       |     |