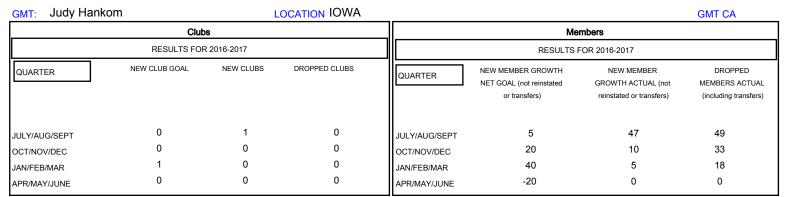

## MONTHLY MEMBERSHIP PROGRESS REPORT

## District 9 MC

Results as of: 1/31/2017

| DROPPED CLUBS: 0  DROPPED MEMBERS |         | 22 CLUBS OF 48 ADDED 1 OR MORE<br>NEW MEMBERS | GENDER DISTRIBI<br>MALE<br>FEMALE | UTION<br>895 (78.30%)<br>248 (21.70%) |     |
|-----------------------------------|---------|-----------------------------------------------|-----------------------------------|---------------------------------------|-----|
| DECEASED                          | 16      | CLICK HERE FOR CUMULATIVE  MEMBERSHIP DATA    | TOTAL FAMILY UNIT MEMBERS         |                                       | 264 |
| CLUB CANCELLED OTHER              | 0<br>84 |                                               | FAMILY MEMBERS PAYING HALF DUES   |                                       | 138 |
| TOTAL                             | 100     |                                               | 2020                              |                                       |     |